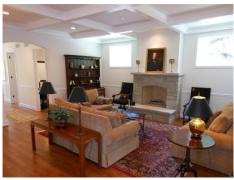

John Wenner (314) 780-3137 johnwenner@gmail.com

Wonderful home in a great Kirkwood location! An open floor plan, large bedrooms, walk-in closets, a great room, ten foot ceilings, a screened-in porch and many other highlights make this a home easy to live in and enjoy. Outfitted with stainless steel appliances, dual ovens, a walk-in pantry and a center island, the kitchen is nothing short of sensational! The first floor master suite, a rarity in Kirkwood's newer homes, has his and her walk-in closets, a double tray ceiling and a classically styled bathroom highlighted with carrara marble throughout. This low-maintenance home's location, 2 laundry rooms, gas and wood-burning fireplaces, screened-in porch, oversized 2 car garage and custom woodwork make it a must see!