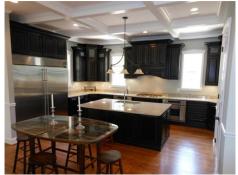

John Wenner (314) 780-3137 johnwenner@gmail.com

Wonderful home in a great Kirkwood location! An open floor plan, large bedrooms, walk-in closets, a great room, ten foot ceilings, a screened-in porch and many other highlights make this a home easy to live in and enjoy. Outfitted with stainless steel appliances, dual ovens, a walk-in pantry and a center island, the kitchen is nothing short of sensational! The first floor master suite, a rarity in Kirkwood's newer homes, has his and her walk-in closets, a double tray ceiling and a classically styled bathroom highlighted with carrara marble throughout. This low-maintenance home's location, 2 laundry rooms, gas and wood-burning fireplaces, screened-in porch, oversized 2 car garage and custom woodwork make it a must see!